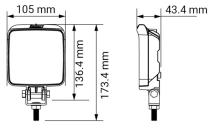

## **Technical information**

| Brand              | Lucidity                |
|--------------------|-------------------------|
| Voltage            | 10-30V                  |
| Raw lumens         | 1175                    |
| Effective lumens   | 1036                    |
| Connection         | Cable with DT connector |
| IP rating          | IP69K                   |
| ECE Approval       | R23                     |
| EMC Approval       | R10                     |
| Dimensions (LxHxW) | 105 x 136,4 x 43,4 mm   |
| House material     | Composite plastic       |
| Beam pattern       | Work light pattern      |
| Warranty           | 5 Year                  |
| Light source       | LED                     |
| Bracket material   | Stainless steel         |
| Weight (kg)        | 0.415000                |