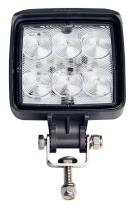

## WORK/REVERSE LIGHT R148 CARBON 18W

Art.no: 18-22847-B

A 18W reverse / work light with carbon housing. The lamp illuminates with 1036 actual lumens. Six diodes provides a symmetrical light spread with good illumination of the work area. Approved according to ECE R23/R148. Can be mounted standing or suspended. Suitable for a wide range of applications and vehicles.