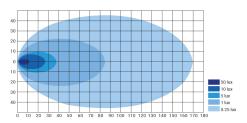

## **Technical information**

| Brand              | НВА                     |
|--------------------|-------------------------|
| Voltage            | 10-30V                  |
| Effect             | 90W                     |
| Current            | 12V/5A, 24V/2,5A        |
| Raw lumens         | 14400                   |
| Effective lumens   | 5500                    |
| Connection         | DT connector built-in   |
| IP rating          | IP67                    |
| EMC Approval       | CISPR255                |
| Dimensions (LxHxW) | 106.5 x 144.3 x 78.5 mm |
| House material     | Aluminum                |
| Beam pattern       | Flood                   |
| Warranty           | 5 Year                  |
| LED output         | 10W                     |
| LED quantity       | 9 st                    |
| Light source       | LED                     |
| Bracket material   | Stainless steel         |
| Weight (kg)        | 0.690000                |