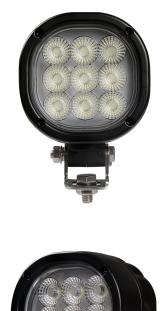

## WORK LIGHT HD 5500lm 90W

Art.no: 18-2165

A Heavy Duty 90W work light that illuminates with 5500 actual lumens. This Heavy Duty lamp is compact in size and provides a powerful light. The light pattern is even with a solid and bright light spread. Built-in DT-connector. Fulfils the highest EMC norm, CISPR25:5.