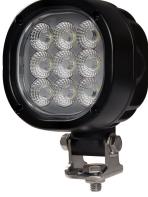

## WORK LIGHT HD 5500lm 90W

Art.no: 18-2165

A Heavy Duty 90W work light that illuminates with 5500 actual lumens. This Heavy Duty lamp is compact in size and provides a powerful light. The light pattern is even with a solid and bright light spread. Built-in DT-connector. Fulfils the highest EMC norm, CISPR25:5.