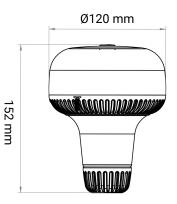

## **Technical information**

| Brand              | Sirena                |
|--------------------|-----------------------|
| Voltage            | 12/24V                |
| Effect             | 9W                    |
| Connection         | DIN                   |
| IP rating          | IP65                  |
| ECE Approval       | R65klass2TA2          |
| EMC Approval       | R10                   |
| Color of the light | Orange                |
| Lens color         | Orange                |
| House material     | Composite plastic     |
| Dimensions (LxHxW) | Ø 120 mm, höjd 152 mm |
| Montering          | Flexible rod mounting |
| Light pattern      | Rotating LED          |
| Light source       | LED                   |
| Warranty           | 5 Year                |
| Weight (kg)        | 0.540000              |