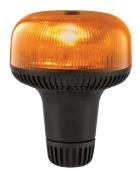

Art.no: 14-36806

Crystal 2.0 is a DIN pole mount warning light with a rotating light pattern. The warning light is approved according to ECE R65 class 2/TA2 and has a dimming function that automatically adjusts the intensity of light between day and night. Crystal 2.0 has a flexible pole that withstand vibrations well.