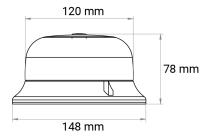

## **Technical information**

| Brand              | Sirena                            |
|--------------------|-----------------------------------|
| Voltage            | 12/24V                            |
| Effect             | 9W                                |
| Connection         | Outgoing cable                    |
| IP rating          | IP65                              |
| ECE Approval       | R65klass2TA2                      |
| EMC Approval       | R10                               |
| Color of the light | Orange                            |
| Lens color         | Orange                            |
| House material     | Composite plastic                 |
| Dimensions (LxHxW) | Ø 148 mm, höjd 74 mm, CC<br>130mm |
| Montering          | Plane mounting                    |
| Light pattern      | Flash                             |
| Light source       | LED                               |
| Warranty           | 5 Year                            |
| Weight (kg)        | 0.650000                          |