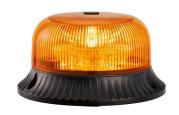

## **CRYSTAL WARNING LIGHT SURFACE FLASH AUT**

Art.no: 14-36807

Crystal 2.0 is a surface mount warning light with a flashing light pattern. The warning light is approved according to ECE R65 class 2/TA2 and has a dimming function that automatically adjusts the intensity of light between day and night. Surface mount with three screws, DIN standard. The warning light is water resistant and withstand vibrations well.