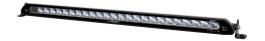

## **LAZER LINEAR 24 ELITE LED LIGHT BAR 188W**

Art.no: 12-00034

Linear Elite represents the very best in slim line auxiliary high beam driving lights. The Linear 24 Elite utilizes a combination of highly efficient LEDs and vacuummetallized wide optics to deliver a perfectly tuned beam pattern. 1 lux line at 563 meters. Measuring just 40 mm in height, the Linear 24 is an excellent solution when space is limited.