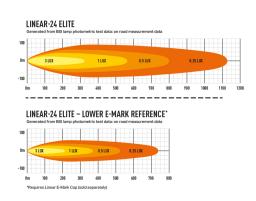

## **LAZER LINEAR 24 ELITE LED LIGHT BAR 188W**

Art.no: 12-00034

Linear Elite represents the very best in slim line auxiliary high beam driving lights. The Linear 24 Elite utilizes a combination of highly efficient LEDs and vacuummetallized wide optics to deliver a perfectly tuned beam pattern. 1 lux line at 563 meters. Measuring just 40 mm in height, the Linear 24 is an excellent solution when space is limited.

## **Technical information**

| Brand                     | Lazer                           |
|---------------------------|---------------------------------|
| Illuminated with 1 lux on | 563 meter                       |
| Effective lumens          | 18000                           |
| E-mark Reference          | 2x30                            |
| Voltage                   | 12/24V                          |
| Effect                    | 188W                            |
| Current                   | 14.4V/14,4A                     |
| ECE Approval              | R112                            |
| Dimensions (LxHxW)        | 682 x 40 x 62 mm                |
| Warranty                  | 5 Year                          |
| Connection                | Cable with Super Seal connector |
| IP rating                 | IP67                            |
| House material            | Aluminum                        |
| Light source              | LED                             |
| LED quantity              | 24 st                           |
| Weight (kg)               | 2.000000                        |