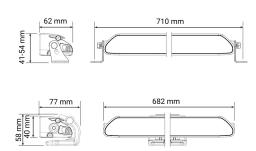

## **Technical information**

| Brand                     | Lazer                           |
|---------------------------|---------------------------------|
| Illuminated with 1 lux on | 563 meter                       |
| Effective lumens          | 18000                           |
| E-mark Reference          | 2x30                            |
| Voltage                   | 12/24V                          |
| Effect                    | 188W                            |
| Current                   | 14.4V/14,4A                     |
| ECE Approval              | R112                            |
| Dimensions (LxHxW)        | 682 x 40 x 62 mm                |
| Warranty                  | 5 Year                          |
| Connection                | Cable with Super Seal connector |
| IP rating                 | IP67                            |
| House material            | Aluminum                        |
| Light source              | LED                             |
| LED quantity              | 24 st                           |
| Weight (kg)               | 2.000000                        |