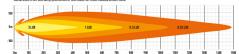

Reference          | 20                                    |
| Voltage                   | 10-30V                                |
| Effect                    | 145W                                  |
| Current                   | 14,4V/10,1A E-Boost,<br>14,4V/2A R112 |
| ECE Approval              | R7, R112                              |
| Dimensions (LxHxW)        | 225 x 228 x 90 mm                     |
| Warranty                  | 5 Year                                |
| Connection                | Cable with Super Seal connector       |
| IP rating                 | IP68                                  |
| Light source              | LED                                   |
| Weight (kg)               | 2.500000                              |





## SENTINEL ELITE (E-BOOST MODE)