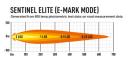

Art.no: 12-000811

Lazer Sentinel Elite with position light is a top quality round 9" auxiliary light that represents the very best lighting performance. The lamp has a white position light approved according to ECE R7 and an amber styling light. Sentinel Elite has carefully designed lenses that ensures a light pattern with 52 degree horizontal spread giving optimal visibility at the sides of the road. When E-boost mode is activated Sentinel Elite has a power of 145W. Approved according to ECE R112 when E-boost mode is not activated. Lights with 1 lux line at 742 meters with Eboost mode and 1 lux line at 332 meters when R112.

## **Technical information**

| Brand                     | Lazer                                 |
|---------------------------|---------------------------------------|
| Illuminated with 1 lux on | 742m E-boost, 332m R112               |
| Effective lumens          | 15232 E-Boost, 3046 R112              |
| E-mark Reference          | 20                                    |
| Voltage                   | 10-30V                                |
| Effect                    | 145W                                  |
| Current                   | 14,4V/10,1A E-Boost,<br>14,4V/2A R112 |
| ECE Approval              | R7, R112                              |
| Dimensions (LxHxW)        | 225 x 228 x 90 mm                     |
| Warranty                  | 5 Year                                |
| Connection                | Cable with Super Seal connector       |
| IP rating                 | IP68                                  |
| Light source              | LED                                   |
| Weight (kg)               | 2.500000                              |