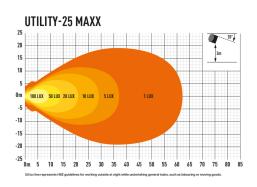

## **LAZER WORK LIGHT UTILITY 25 MAXX 45W**

Art.no: 18-000801

Work light Utility 25 MAXX from Lazer Lamps is a heavy duty lamp that gives 4560 luminous flux. This light has an advanced LED system with a unique lens design that maximizes the light flow. The work light is made of high quality materials. The light is approved according to EMC CISPR25:4. Utility MAXX has a CEA "Matrix" cooling system to facilitate good dissipation of heat which gives a high light output and improved functionality. Has an outgoing cable with DT-connector.

| Brand              | Lazer                   |
|--------------------|-------------------------|
| Voltage            | 10-30V                  |
| Effect             | 45W                     |
| Current            | 14,4V/3,1A              |
| Effective lumens   | 4560                    |
| Connection         | Cable with DT connector |
| IP rating          | IP69K                   |
| EMC Approval       | CISPR254                |
| Dimensions (LxHxW) | 79 x 79 x 56 mm         |
| House material     | Aluminum                |
| Beam pattern       | Work light pattern      |
| Warranty           | 5 Year                  |
| Light source       | LED                     |
| Weight (kg)        | 0.360000                |