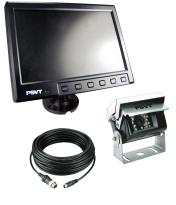

## **REAR VIEW SYSTEM 10" HD MONITOR**

Art.no: 27-1011

Rear view set with a 10" high-resolution monitor, option to connect up to 4 cameras. Display in Quad mode is available, you can set the display mode yourself depending on the application. 6-pin connector. Highresolution shutter camera. The camera has 18 IR diodes to be used in total darkness and provides an image at a distance of about 10-12 meters. A 20 meter 6-pin camera cable is included.