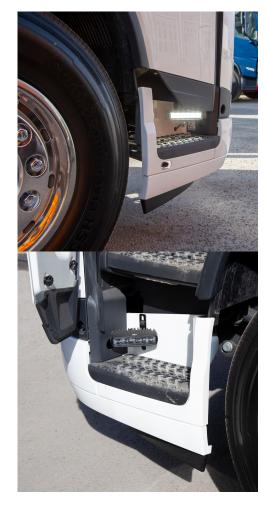

## **DOORSTEP KIT FOR FH W. BRACKET + 18-3228**

Art.no: 34-3228F

Lighting kit suited for mounting on Volvo FH 2014+ doorstep. The kit includes a black stainless steel bracket and compact rectangular work light 18-3228. The light illuminates with 2259 actual lumens and is ECE approved R23/R148. Has cable with DT-connector.