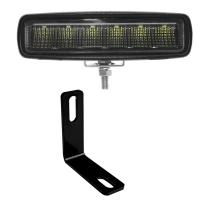

## **DOORSTEP KIT FOR FH W. BRACKET + 18-3228**

Art.no: 34-3228F

Lighting kit suited for mounting on Volvo FH 2014+ doorstep. The kit includes a black stainless steel bracket and compact rectangular work light 18-3228. The light illuminates with 2259 actual lumens and is ECE approved R23/R148. Has cable with DT-connector.

## **Technical information**

| _                  |                         |
|--------------------|-------------------------|
| Brand              | HBA                     |
| Voltage            | 10-30V                  |
| Effect             | 30W                     |
| Raw lumens         | 2520                    |
| Effective lumens   | 2259                    |
| Connection         | Cable with DT connector |
| IP rating          | IP67                    |
| ECE Approval       | R148                    |
| EMC Approval       | R10                     |
| Dimensions (LxHxW) | 160 x 46 x 64 mm        |
| House material     | Aluminum                |
| Beam pattern       | Work light pattern      |
| Warranty           | 3 Year                  |
| LED output         | 5W                      |
| LED quantity       | 6 st                    |
| Light source       | LED                     |