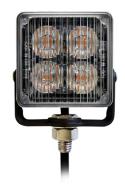

## **SQ4 WARNING LIGHT R65**

Art.no: 14-SQ4-Y

SQ4 directional warning light has a slim design with powerful LED's. Approved according to ECE R65 class 1/XA1. The house is made of aluminum and dissipates heat well. Due to the special metal U-bracket, the light can be adjusted both horizontally and vertically.