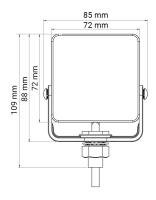

## **Technical information**

| Brand              | Juluen          |
|--------------------|-----------------|
| Voltage            | 12/24V          |
| Effect             | 7,7W            |
| Current            | 0,32A @ 24V     |
| Connection         | Outgoing cable  |
| IP rating          | IP69K           |
| ECE Approval       | R65klass1XA1    |
| EMC Approval       | R10             |
| Lens color         | Clear lenses    |
| House material     | Aluminum        |
| Dimensions (LxHxW) | 85 x 88 x 28 mm |
| Light source       | LED             |
| Warranty           | 3 Year          |
| LED quantity       | 4 st            |
| Hood material      | Polycarbonate   |
| Rows               | Single row      |
| Weight (kg)        | 0.200000        |