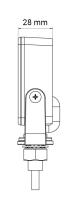

## **Technical information**

| Brand              | Juluen          |
|--------------------|-----------------|
| Voltage            | 12/24V          |
| Effect             | 7,7W            |
| Current            | 0,32A @ 24V     |
| Connection         | Outgoing cable  |
| IP rating          | IP69K           |
| ECE Approval       | R65klass1XA1    |
| EMC Approval       | R10             |
| Lens color         | Clear lenses    |
| House material     | Aluminum        |
| Dimensions (LxHxW) | 85 x 88 x 28 mm |
| Light source       | LED             |
| Warranty           | 3 Year          |
| LED quantity       | 4 st            |
| Hood material      | Polycarbonate   |
| Rows               | Single row      |
| Weight (kg)        | 0.200000        |