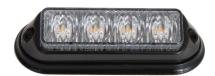

## **TL04 WARNING LIGHT R65**

Art.no: 14-TL04AE

TL04 warning light is small and powerful. E-approved according to R65 class 1/XA1. Has a polarity protection and aluminum housing for good heat dissipation. Multiple TL04 can be synchronized. Has 3 meter ADR cable.