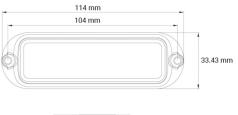

## **Technical information**

| Brand              | Juluen           |
|--------------------|------------------|
| Voltage            | 12/24V           |
| Effect             | 4W               |
| Current            | 0,17A @ 24V      |
| Connection         | ADR cable        |
| Cable Length       | 3 m              |
| IP rating          | IP69K            |
| ECE Approval       | R65klass1XA1     |
| EMC Approval       | R10              |
| Lens color         | Clear lenses     |
| House material     | Aluminum         |
| Dimensions (LxHxW) | 122 x 41 x 29 mm |
| Warranty           | 5 Year           |
| LED quantity       | 4                |
| CC measurement     | 104 mm           |
| Hood material      | Polycarbonate    |
| Rows               | Single row       |
| Weight (kg)        | 0.400000         |