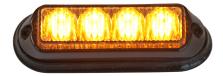

## **TL04 WARNING LIGHT R65**

Art.no: 14-TL04AE

TL04 warning light is small and powerful. E-approved according to R65 class 1/XA1. Has a polarity protection and aluminum housing for good heat dissipation. Multiple TL04 can be synchronized. Has 3 meter ADR cable.