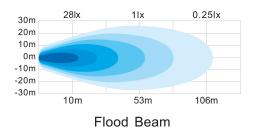

## **WORK / REVERSE / WARNING LIGHT R23 R65**

Art.no: 18-9430

Rectangular work and reverse light with warning function. Approved according to ECE R23 and R65. This light provides a powerful wide and even beam pattern, 1727 actual lumens. The directional warning light has an efficient amber flash with good horizontal spread. The light is suitable for a large number of different vehicles and mounting options. With its powder-coated aluminum housing and robust design, the lamp withstands harsh conditions. The light has an outgoing cable with DT-connector.