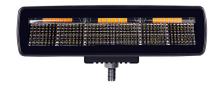

## **WORK / REVERSE / WARNING LIGHT R23 R65**

Art.no: 18-9430

Rectangular work and reverse light with warning function. Approved according to ECE R23 and R65. This light provides a powerful wide and even beam pattern, 1727 actual lumens. The directional warning light has an efficient amber flash with good horizontal spread. The light is suitable for a large number of different vehicles and mounting options. With its powder-coated aluminum housing and robust design, the lamp withstands harsh conditions. The light has an outgoing cable with DT-connector.