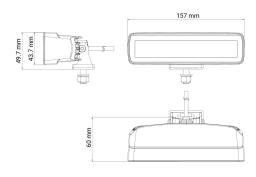

## **Technical information**

| Brand              | НВА                                    |
|--------------------|----------------------------------------|
| Voltage            | 10-30V                                 |
| Current            | 12V/1.77A, 24V/0.94A<br>Arbetsbelysing |
| Raw lumens         | 2880                                   |
| Effective lumens   | 1727                                   |
| Connection         | Short cable with 3-pin DT connector    |
| IP rating          | IP69K                                  |
| ECE Approval       | R23, R148, R65klass1XA1                |
| EMC Approval       | R10                                    |
| Dimensions (LxHxW) | 157 x 43,7 x 60 mm                     |
| House material     | Aluminum                               |
| Warranty           | 3 Year                                 |
| Light source       | LED                                    |
| Bracket material   | Stainless steel                        |
| Weight (kg)        | 0.400000                               |