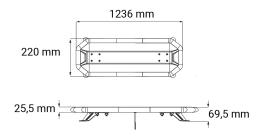

## **Technical information**

| Brand              | НВА                   |
|--------------------|-----------------------|
| Voltage            | 12/24V                |
| Current            | 13.5V/12,5A, 24V/6,1A |
| Connection         | Outgoing cable        |
| Cable Length       | 3 m                   |
| IP rating          | IP67                  |
| ECE Approval       | R65klass2TB2          |
| EMC Approval       | R10                   |
| Color of the light | Blue                  |
| Lens color         | Clear lenses          |
| Dimensions (LxHxW) | 1236 x 25,5 x 220 mm  |
| Light source       | LED                   |
| Warranty           | 3 Year                |
| Flash patterns     | 13 st                 |
| Weight (kg)        | 8.300000              |