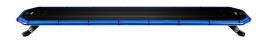

## LANDSORT BLUE WARNING LIGHT BAR

Art.no: 14-5195B

Landsort warning light bar has an ultra-thin and aerodynamic design. Advanced technology and special lenses provides a powerful warning light. The lid and base are made from aluminum which makes Landsort very stable. Landsort has 13 different flash patterns, two of these are approved according to ECE R65 class 2/TB2. Cruise mode is also available. Universal bracket for mounting is included, other vehicle-specific brackets are available as accessories.