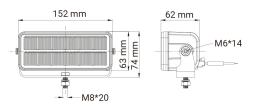

## **LIGHT BAR 60W REFLECTOR**

Art.no: 12-3237

Compact LED light bar with double reflectors that provides a powerful light with a long range light pattern, 60W. The bar has an aluminum housing with built-in DT-connector. The robust construction makes this light tough and meant for harsh condition. Compact light that measures 152 mm in width. Lights with 1 lux line at 340 meters.

| Brand                     | НВА                   |
|---------------------------|-----------------------|
| Illuminated with 1 lux on | 340 meter             |
| Effective lumens          | 3810                  |
| Raw lumens                | 5040                  |
| Voltage                   | 10-30V                |
| Current                   | 12V/4.46A, 24V/2.07A  |
| EMC Approval              | R10                   |
| ECE Approval              | R112                  |
| Dimensions (LxHxW)        | 152 x 63 x 62 mm      |
| Warranty                  | 3 Year                |
| Beam pattern              | High beam pattern     |
| Connection                | DT connector built-in |
| IP rating                 | IP67                  |
| House material            | Aluminum              |
| Light source              | LED                   |
| LED quantity              | 12 st                 |
| Bracket material          | Stainless steel       |
| Weight (kg)               | 0.600000              |