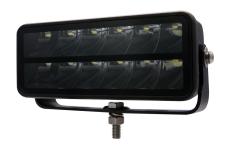

## **LIGHT BAR 60W REFLECTOR**

Art.no: 12-3237

Compact LED light bar with double reflectors that provides a powerful light with a long range light pattern, 60W. The bar has an aluminum housing with built-in DT-connector. The robust construction makes this light tough and meant for harsh condition. Compact light that measures 152 mm in width. Lights with 1 lux line at 340 meters.