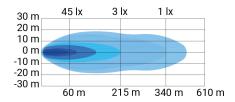

## **LIGHT BAR 60W REFLECTOR**

Art.no: 12-3237

Compact LED light bar with double reflectors that provides a powerful light with a long range light pattern, 60W. The bar has an aluminum housing with built-in DT-connector. The robust construction makes this light tough and meant for harsh condition. Compact light that measures 152 mm in width. Lights with 1 lux line at 340 meters.

| Brand                     | НВА                   |
|---------------------------|-----------------------|
| Illuminated with 1 lux on | 340 meter             |
| Effective lumens          | 3810                  |
| Raw lumens                | 5040                  |
| Voltage                   | 10-30V                |
| Current                   | 12V/4.46A, 24V/2.07A  |
| EMC Approval              | R10                   |
| ECE Approval              | R112                  |
| Dimensions (LxHxW)        | 152 x 63 x 62 mm      |
| Warranty                  | 3 Year                |
| Beam pattern              | High beam pattern     |
| Connection                | DT connector built-in |
| IP rating                 | IP67                  |
| House material            | Aluminum              |
| Light source              | LED                   |
| LED quantity              | 12 st                 |
| Bracket material          | Stainless steel       |
| Weight (kg)               | 0.600000              |