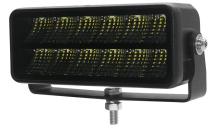

## WORK LIGHT REFLECTOR 3931Im 60W

Art.no: 18-3237

A compact work light with double reflectors that provides 3931 actual lumens, 60W. The bar has an aluminum housing with built-in DT-connector. The robust construction makes this light tough and meant for harsh condition. Compact light that measures 152 mm in width.