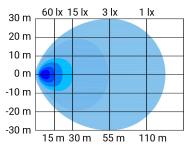

## **Technical information**

| Brand              | НВА                   |
|--------------------|-----------------------|
| Voltage            | 10-30V                |
| Effect             | 60W                   |
| Current            | 12V/4.46A, 24V/2.07A  |
| Raw lumens         | 5040                  |
| Effective lumens   | 3931                  |
| Connection         | DT connector built-in |
| IP rating          | IP67                  |
| EMC Approval       | R10                   |
| Dimensions (LxHxW) | 152 x 63 x 62mm       |
| House material     | Aluminum              |
| Warranty           | 3 Year                |
| LED quantity       | 12st                  |
| Light source       | LED                   |
| Bracket material   | Stainless steel       |
| Weight (kg)        | 0.600000              |