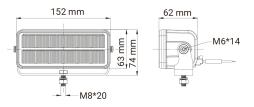

## WORK LIGHT REFLECTOR 3931Im 60W

Art.no: 18-3237

A compact work light with double reflectors that provides 3931 actual lumens, 60W. The bar has an aluminum housing with built-in DT-connector. The robust construction makes this light tough and meant for harsh condition. Compact light that measures 152 mm in width.

## **Technical information**

| Brand              | НВА                   |
|--------------------|-----------------------|
| Voltage            | 10-30V                |
| Effect             | 60W                   |
| Current            | 12V/4.46A, 24V/2.07A  |
| Raw lumens         | 5040                  |
| Effective lumens   | 3931                  |
| Connection         | DT connector built-in |
| IP rating          | IP67                  |
| EMC Approval       | R10                   |
| Dimensions (LxHxW) | 152 x 63 x 62mm       |
| House material     | Aluminum              |
| Warranty           | 3 Year                |
| LED quantity       | 12st                  |
| Light source       | LED                   |
| Bracket material   | Stainless steel       |
| Weight (kg)        | 0.600000              |