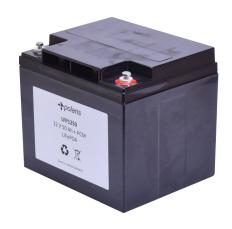

## **LITHIUM BATTERY 12V 50AH WITH BT**

Art.no: 22-12050

Robust and compact 50Ah LiFeP04 battery in metal casing, with bluetooth. The lithium battery use world-leading nano LiFeP04 anode material and has a built-in Electronic Battery Management System (BMS). The BMS monitors each individual battery cell. This offer high level protection against over-discharge, over-charge, short-circuits and overload. As unique feature, the BMS has been designed to enable you to easily scale the battery bank to match different system requirements. Up to five additional LFP12050BM batteries can be connected, which expands the total system capacity from 100Ah to 350Ah at 12V DC. LFP12050BM is supplied with connectors and brackets.

## **Technical information**

| Brand       | AWILCO   |
|-------------|----------|
| Voltage     | 12V      |
| Current     | 50Ah     |
| Weight (kg) | 6.500000 |