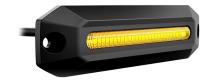

## **LANDSORT SLIM WARNING LIGHT R65 CL2**

Art.no: 14-107

Landsort Slim is a directional warning light, part of the Landsort family. Landsort Slim is very thin, only 9,5 mm in height. Approved according to ECE R65 class 2/XA2. Several units can be synchronized and the lights have 12 different flashing patterns, where one is approved according to ECE R65 class 2. Has 3 meter ADR cable.