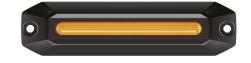

## **LANDSORT SLIM WARNING LIGHT R65 CL2**

Art.no: 14-107

Landsort Slim is a directional warning light, part of the Landsort family. Landsort Slim is very thin, only 9,5 mm in height. Approved according to ECE R65 class 2/XA2. Several units can be synchronized and the lights have 12 different flashing patterns, where one is approved according to ECE R65 class 2. Has 3 meter ADR cable.