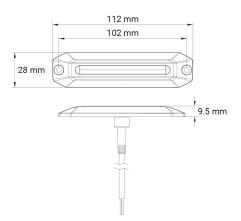

## **Technical information**

| Brand              | НВА               |
|--------------------|-------------------|
| Voltage            | 12/24V            |
| Connection         | Outgoing cable    |
| Cable Length       | 3 m               |
| IP rating          | IP67              |
| ECE Approval       | R65klass2XA2      |
| EMC Approval       | R10               |
| Color of the light | Orange            |
| House material     | Aluminum          |
| Dimensions (LxHxW) | 112 x 28 x 9,5 mm |
| Light source       | LED               |
| Warranty           | 3 Year            |
| CC measurement     | 102 mm            |
| Weight (kg)        | 0.150000          |