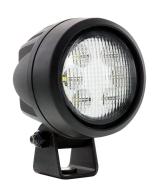

## **WORK LIGHT ABL 1000lm 14W**

Art.no: 18-0187

Round 1000 lumen ABL work light, 14W. The lamp has a hardened glass lens and built-in thermal control that protects the lamp and diodes from overheating. The effect is reduced by 25% when the lamp reaches a temperature of +50°C. This function prolongs the life span of the lamp. The light spread is symmetrical and the lamp can be mounted either standing or suspended. Built-in deutsch connector. takt.