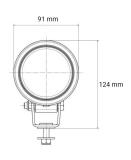

| Brand              | Abl Lights            |
|--------------------|-----------------------|
| Voltage            | 12/24V                |
| Effect             | 14W                   |
| Current            | 0,58A/24V             |
| Effective lumens   | 1000                  |
| Connection         | DT connector built-in |
| IP rating          | IP68                  |
| EMC Approval       | CISPR255              |
| Dimensions (LxHxW) | Ø91 x 77 mm           |
| House material     | Aluminum              |
| Warranty           | 5 Year                |
| LED quantity       | 6st                   |
| Light source       | LED                   |
| Bracket material   | Stainless steel       |
| Weight (kg)        | 0.550000              |