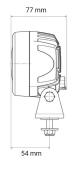

| Brand              | Abl Lights            |
|--------------------|-----------------------|
| Voltage            | 12/24V                |
| Effect             | 14W                   |
| Current            | 0,58A/24V             |
| Effective lumens   | 1000                  |
| Connection         | DT connector built-in |
| IP rating          | IP68                  |
| EMC Approval       | CISPR255              |
| Dimensions (LxHxW) | Ø91 x 77 mm           |
| House material     | Aluminum              |
| Warranty           | 5 Year                |
| LED quantity       | 6st                   |
| Light source       | LED                   |
| Bracket material   | Stainless steel       |
| Weight (kg)        | 0.550000              |