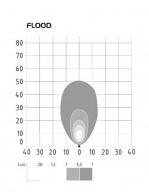

## **WORK LIGHT ABL 1000lm 14W**

Art.no: 18-0187

Round 1000 lumen ABL work light, 14W. The lamp has a hardened glass lens and built-in thermal control that protects the lamp and diodes from overheating. The effect is reduced by 25% when the lamp reaches a temperature of +50°C. This function prolongs the life span of the lamp. The light spread is symmetrical and the lamp can be mounted either standing or suspended. Built-in deutsch connector. takt.