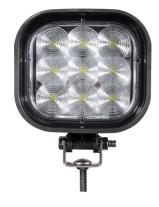

## **WORK LIGHT 22W 5.5M DT BULK**

Art.no: 18-22864-55DT

Popular work light with carbon housing. Nine LED's that outputs 1492 actual lumens in an asymmetrical light pattern, 22W. The lamp is resistant to shock and vibrations. Stainless steel bracket with fixed M8 bolt. Has 5,5 meter cable with 2-pin DT-connector. Bulk delivery, 20 lamps in one carton. Assembled backet.