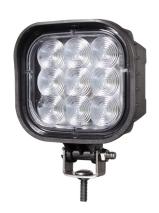

## **WORK LIGHT 22W 5.5M DT BULK**

Art.no: 18-22864-55DT

Popular work light with carbon housing. Nine LED's that outputs 1492 actual lumens in an asymmetrical light pattern, 22W. The lamp is resistant to shock and vibrations. Stainless steel bracket with fixed M8 bolt. Has 5,5 meter cable with 2-pin DT-connector. Bulk delivery, 20 lamps in one carton. Assembled backet.