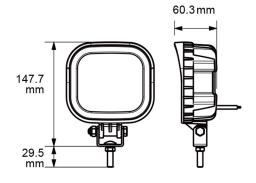

## **Technical information**

| Brand              | Lucidity              |
|--------------------|-----------------------|
| Voltage            | 10-30V                |
| Effect             | 22W                   |
| Current            | 13,5V/1,4A, 28V/0,71A |
| Raw lumens         | 2160                  |
| Effective lumens   | 1490                  |
| Connection         | 2-pin DT connector    |
| Cable Length       | 5.5 meter             |
| IP rating          | IP69K                 |
| EMC Approval       | R10                   |
| Dimensions (LxHxW) | 147,7 x 126 x 60,3 mm |
| House material     | Composite plastic     |
| Beam pattern       | Work light pattern    |
| Warranty           | 5 Year                |
| LED quantity       | 9st                   |
| Light source       | LED                   |
| Bracket material   | Stainless steel       |
| Weight (kg)        | 1.000000              |