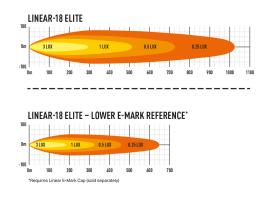

## LAZER LINEAR DBL 18 ELITE LIGHT BAR 23"/532MM

Art.no: 12-000332

Linear Elite represents the very best in slim line auxiliary high beam driving lights. The Linear 18 Elite Double utilizes a combination of highly efficient LEDs and vacuum-metallized wide optics to deliver a perfectly tuned beam pattern. 1 lux line at 511 meters. Measuring just 40 mm in height, the Linear 18 Elite Double is an excellent solution when space is limited. Actual lumens for Linear 18 Elite Double E-mark is 13500 lumen.

## **Technical information**

| Brand                     | Lazer                           |
|---------------------------|---------------------------------|
| Illuminated with 1 lux on | 511 meter                       |
| Effective lumens          | 13500                           |
| E-mark Reference          | 2 x 25                          |
| Voltage                   | 10-30V                          |
| Effect                    | 130W                            |
| Current                   | 14,4V/9A                        |
| EMC Approval              | R10                             |
| ECE Approval              | R112                            |
| Dimensions (LxHxW)        | 532 x 40 x 62 mm                |
| Warranty                  | 5 Year                          |
| Beam pattern              | High beam pattern               |
| Connection                | Cable with Super Seal connector |
| IP rating                 | IP67                            |
| House material            | Aluminum                        |
| Light source              | LED                             |
| LED quantity              | 36 st                           |
| Weight (kg)               | 1.600000                        |