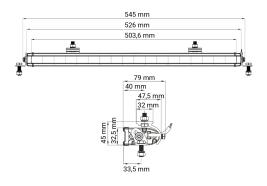

## **Technical information**

| Brand                     | НВА                 |
|---------------------------|---------------------|
| Illuminated with 1 lux on | 450 meter           |
| Effective lumens          | 4690                |
| Raw lumens                | 7560                |
| E-mark Reference          | 37,5                |
| Voltage                   | 10-30V              |
| Effect                    | 90W                 |
| Current                   | 4,8A/12V, 2,08A/24V |
| EMC Approval              | R10                 |
| ECE Approval              | R7, R112            |
| Dimensions (LxHxW)        | 526 x 32,5 X 79 mm  |
| Length                    | 526 mm              |
| Warranty                  | 3 Year              |
| Connection                | 4-pin DT connector  |
| IP rating                 | IP67                |
| House material            | Aluminum            |
| Light source              | LED                 |
| LED quantity              | 18st                |
| LED output                | 5W                  |
| Weight (kg)               | 1.550000            |