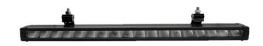

## STYX LIGHT BAR POS LIGHT 22"/526MM

Art.no: 12-21151

Styx is a thin LED light bar with smokey lens and position light, 90W. Styx is approved according to ECE R112 and lights with 1 lux line at 450 meters. The position light is either an ECE R7 approved white light or an amber styling light. Housing made of aluminum. The bar fits perfect below or above the license plate or recessed in the vehicle grille.