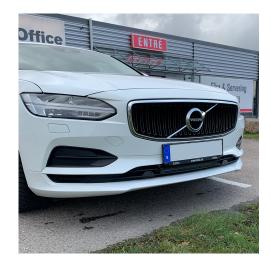

## STYX LIGHT BAR POS LIGHT 22"/526MM

Art.no: 12-21151

Styx is a thin LED light bar with smokey lens and position light, 90W. Styx is approved according to ECE R112 and lights with 1 lux line at 450 meters. The position light is either an ECE R7 approved white light or an amber styling light. Housing made of aluminum. The bar fits perfect below or above the license plate or recessed in the vehicle grille.