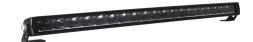

## **HYDRA CURVED POS 30"/728MM**

Art.no: 12-2131

Curved light bar with white and amber position light. Hydra provides 1 lux line at 442 meters, 140W. Hydra has a beam pattern that provides a fantastic light with both length and width. The housing is made of aluminum. Approved according to ECE R112. Fits perfectly under or over the license plate. Brackets for center or side mounting included.