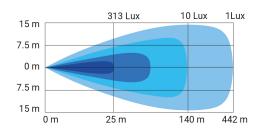

## **HYDRA CURVED POS 30"/728MM**

Art.no: 12-2131

Curved light bar with white and amber position light. Hydra provides 1 lux line at 442 meters, 140W. Hydra has a beam pattern that provides a fantastic light with both length and width. The housing is made of aluminum. Approved according to ECE R112. Fits perfectly under or over the license plate. Brackets for center or side mounting included.

## **Technical information**

| Brand                     | НВА                           |
|---------------------------|-------------------------------|
| Illuminated with 1 lux on | 442 meter                     |
| Effective lumens          | 10500                         |
| Raw lumens                | 12500                         |
| E-mark Reference          | 45                            |
| Voltage                   | 12/24V                        |
| Effect                    | 140W                          |
| Current                   | 12V/9.5A, 24V/4.4A            |
| EMC Approval              | R10                           |
| ECE Approval              | R112                          |
| Dimensions (LxHxW)        | 728 x 40 x 58 mm              |
| Length                    | 728 mm                        |
| Warranty                  | 3 Year                        |
| Connection                | Cable with 2-pin DT connector |
| IP rating                 | IP68                          |
| House material            | Aluminum                      |
| Light source              | LED                           |
| LED quantity              | 20st                          |
| Weight (kg)               | 2.100000                      |