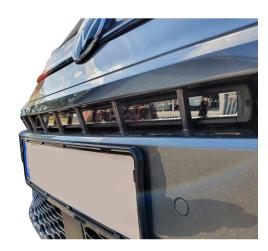

## **HYDRA CURVED POS 30"/728MM**

Art.no: 12-2131

Curved light bar with white and amber position light. Hydra provides 1 lux line at 442 meters, 140W. Hydra has a beam pattern that provides a fantastic light with both length and width. The housing is made of aluminum. Approved according to ECE R112. Fits perfectly under or over the license plate. Brackets for center or side mounting included.