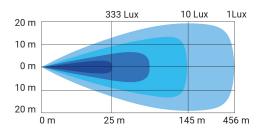

## **HYDRA CURVED POS 40"/1003MM**

Art.no: 12-2141

Curved light bar with white and amber position light. Hydra provides 1 lux line at 456 meters, 196W. Hydra has a beam pattern that provides a fantastic light with both length and width. The housing is made of aluminum. Approved according to ECE R112. Fits perfectly under or over the license plate. Brackets for center or side mounting included.

## **Technical information**

| Brand                     | НВА                            |
|---------------------------|--------------------------------|
| Illuminated with 1 lux on | 456 meter                      |
| Effective lumens          | 14800                          |
| Raw lumens                | 17500                          |
| E-mark Reference          | 50                             |
| Voltage                   | 10-30V                         |
| Effect                    | 196W                           |
| Current                   | 12V/12.7A, 24V/5.7A            |
| EMC Approval              | R10                            |
| ECE Approval              | R7, R112                       |
| Dimensions (LxHxW)        | 1003 x 40 x 58 mm              |
| Length                    | 1003 mm                        |
| Warranty                  | 3 Year                         |
| Connection                | Cable with 2-pin DTP connector |
| IP rating                 | IP68                           |
| House material            | Aluminum                       |
| Light source              | LED                            |
| LED quantity              | 28st                           |
| Weight (kg)               | 2.100000                       |