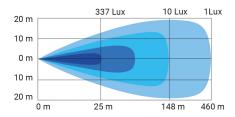

## **HYDRA CURVED POS 50"/1274MM**

Art.no: 12-2151

Curved light bar with white and amber position light. Hydra provides 1 lux line at 460 meters, 252W. Hydra has a beam pattern that provides a fantastic light with both length and width. The housing is made of aluminum. Approved according to ECE R112. Fits perfectly under or over the license plate. Brackets for center or side mounting included.