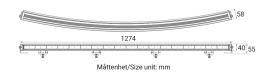

## **Technical information**

| Brand                     | НВА                            |
|---------------------------|--------------------------------|
| Illuminated with 1 lux on | 460meter                       |
| Effective lumens          | 18800                          |
| Raw lumens                | 22200                          |
| E-mark Reference          | 50                             |
| Voltage                   | 10-30V                         |
| Effect                    | 252W                           |
| Current                   | 12V/16A, 24V/7.7A              |
| EMC Approval              | R10                            |
| ECE Approval              | R7, R112                       |
| Dimensions (LxHxW)        | 1274 x 40 x 58 mm              |
| Length                    | 1274 mm                        |
| Warranty                  | 3 Year                         |
| Connection                | Cable with 2-pin DTP connector |
| IP rating                 | IP68                           |
| House material            | Aluminum                       |
| Light source              | LED                            |
| LED quantity              | 36st                           |
| Weight (kg)               | 3.600000                       |