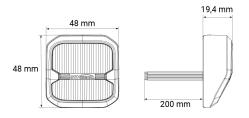

## **Technical information**

| Brand              | 911 Signal               |
|--------------------|--------------------------|
| Voltage            | 10-30V                   |
| Effect             | Arbetsljus 13,5W, 360 lm |
| Connection         | Outgoing cable           |
| Cable Length       | 30 cm                    |
| IP rating          | IP69K                    |
| ECE Approval       | R65klass2XA2             |
| EMC Approval       | R10                      |
| Lens color         | Clear lenses             |
| House material     | Aluminum                 |
| Dimensions (LxHxW) | 48 x 48 x 20 mm          |
| Light source       | LED                      |
| Warranty           | 3 Year                   |
| CC measurement     | 38 mm                    |
| Weight (kg)        | 0.100000                 |