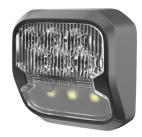

## POLARIS WARNING/WORK LIGHT R65 CL2 360lm

Art.no: 14-24117

Polaris is a combined warning and work light. The directional warning light is approved according to ECE R65 CL2/XA2. The work light is angled 25° and provides 360 lumen. The compact measurements and combination of warning and work light makes this a versatile lamp with a lot of mounting possibilities. Delivers an amber warning light and white work lights. Several Polaris can be synchronized.