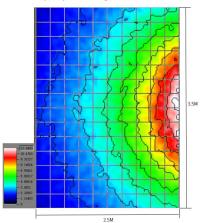

|
|--------------------|--------------------------|
| Voltage            | 10-30V                   |
| Effect             | Arbetsljus 13,5W, 360 lm |
| Connection         | Outgoing cable           |
| Cable Length       | 30 cm                    |
| IP rating          | IP69K                    |
| ECE Approval       | R65klass2XA2             |
| EMC Approval       | R10                      |
| Lens color         | Clear lenses             |
| House material     | Aluminum                 |
| Dimensions (LxHxW) | 48 x 48 x 20 mm          |
| Light source       | LED                      |
| Warranty           | 3 Year                   |
| CC measurement     | 38 mm                    |
| Weight (kg)        | 0.100000                 |





Optical pattern at Height 0.5M (LUX)