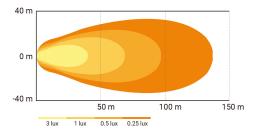

## **Technical information**

| Brand              | Lucidity              |
|--------------------|-----------------------|
| Voltage            | 12/24V                |
| Effect             | 42W                   |
| Current            | 3.5A/12V, 1.7A/24V    |
| Raw lumens         | 3800                  |
| Effective lumens   | 2800                  |
| Connection         | DT connector built-in |
| IP rating          | IP69K                 |
| EMC Approval       | CISPR255              |
| Dimensions (LxHxW) | 107,3 x 133 x 63,4 mm |
| House material     | Aluminum              |
| Beam pattern       | Work light pattern    |
| Warranty           | 5 Year                |
| LED quantity       | 6st                   |
| Light source       | LED                   |
| Bracket material   | Stainless steel       |
| Weight (kg)        | 0.700000              |