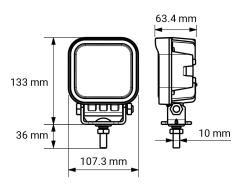

## **Technical information**

| Brand              | Lucidity              |
|--------------------|-----------------------|
| Voltage            | 12/24V                |
| Effect             | 42W                   |
| Current            | 3.5A/12V, 1.7A/24V    |
| Raw lumens         | 3800                  |
| Effective lumens   | 2800                  |
| Connection         | DT connector built-in |
| IP rating          | IP69K                 |
| EMC Approval       | CISPR255              |
| Dimensions (LxHxW) | 107,3 x 133 x 63,4 mm |
| House material     | Aluminum              |
| Beam pattern       | Work light pattern    |
| Warranty           | 5 Year                |
| LED quantity       | 6st                   |
| Light source       | LED                   |
| Bracket material   | Stainless steel       |
| Weight (kg)        | 0.700000              |