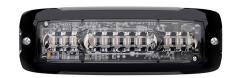

## XT12 WARNING LIGHT AMBER/BLUE R65

Art.no: 14-XT12E-YB3

XT12 directional warning light for surface mounting. XT12 is dual color combining blue and amber warning light. The directional warning light has twelve powerful LED's with a wide light spread. Several flash units can be synchronized and there are 16 different flash patterns to choose from, where one is approved according to ECE R65 class 1/XA1. The warning light comes in three colors; amber, blue or dual color amber/blue. All models has a 3 meter ADR-cable.