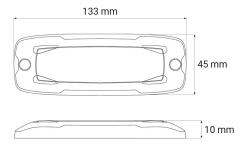

## **Technical information**

| Brand              | Juluen           |
|--------------------|------------------|
| Voltage            | 12/24V           |
| Effect             | 21,1W            |
| Current            | 0,88 A/ 24V      |
| Connection         | ADR cable        |
| Cable Length       | 3 m              |
| IP rating          | IP68             |
| ECE Approval       | R65klass1XA1     |
| EMC Approval       | R10              |
| Lens color         | Clear lenses     |
| House material     | Aluminum         |
| Dimensions (LxHxW) | 133 x 45 x 10 mm |
| Warranty           | 5 Year           |
| Flash patterns     | 16 st            |
| LED quantity       | 12 st            |
| Hood material      | Polycarbonate    |
| Rows               | Single row       |
| Weight (kg)        | 0.400000         |