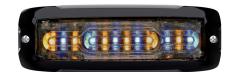

## XT12 WARNING LIGHT AMBER/BLUE R65

Art.no: 14-XT12E-YB3

XT12 directional warning light for surface mounting. XT12 is dual color combining blue and amber warning light. The directional warning light has twelve powerful LED's with a wide light spread. Several flash units can be synchronized and there are 16 different flash patterns to choose from, where one is approved according to ECE R65 class 1/XA1. The warning light comes in three colors; amber, blue or dual color amber/blue. All models has a 3 meter ADR-cable.