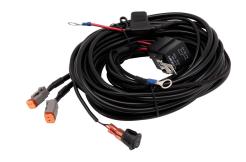

## LAZER WORK LIGHT CABLE HARNESS DT

Art.no: 12-0008251

A Deutsch cable harness for work light installation including Lazer Utility work light and Lazer Linear-24 Flood light bar. The harness consists of 2pcs DT-connectors, a 12V relay with 10A fuse and battery terminal. The battery terminal allows for the operation of Lazer products either in parallel with the standard lighting on the vehicle, and/or via an independent switch which can be mounted inside your vehicle.