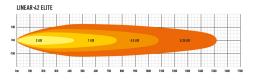

## LAZER LINEAR 42 ELITE LIGHT BAR 45"/1132MM

Art.no: 12-000420

Representing the very best in slimline auxiliary high beam driving lights, the Linear range utilizes a combination of highly efficient 3W LEDs and vacuum-metalized wide optics to deliver a perfectly tuned beam pattern for everyday road use. Measuring just 40mm in height, the Linear range is an excellent solution when either space is limited or when looking for a discreet installation. Linear 36 Elite is not approved ECE R112. Illuminates with 1 lux at 765 meters, 355W.

## **Technical information**

| Brand                     | Lazer                           |
|---------------------------|---------------------------------|
| Illuminated with 1 lux on | 765 meter                       |
| Effective lumens          | 33300                           |
| Voltage                   | 10-30V                          |
| Effect                    | 355W                            |
| Current                   | 14.4V/24,7A                     |
| EMC Approval              | R10                             |
| Dimensions (LxHxW)        | 1132 x 40 x 62 mm               |
| Warranty                  | 5 Year                          |
| Connection                | Cable with Super Seal connector |
| IP rating                 | IP67                            |
| House material            | Aluminum                        |
| Light source              | LED                             |
| LED quantity              | 42st                            |
| Weight (kg)               | 3.500000                        |