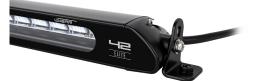

## LAZER LINEAR 42 ELITE LIGHT BAR 45"/1132MM

Art.no: 12-000420

Representing the very best in slimline auxiliary high beam driving lights, the Linear range utilizes a combination of highly efficient 3W LEDs and vacuum-metalized wide optics to deliver a perfectly tuned beam pattern for everyday road use. Measuring just 40mm in height, the Linear range is an excellent solution when either space is limited or when looking for a discreet installation. Linear 36 Elite is not approved ECE R112. Illuminates with 1 lux at 765 meters, 355W.