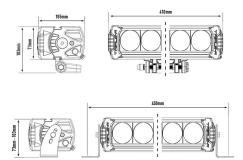

## **Technical information**

| Brand                     | Lazer                                 |
|---------------------------|---------------------------------------|
| Illuminated with 1 lux on | 612m E-Boost, 274m R112               |
| Effective lumens          | 9240 E-Boost, 1848 R112               |
| E-mark Reference          | 12,5 R112                             |
| Voltage                   | 10-30V                                |
| Effect                    | 88W E-Boost, 17,6W R112               |
| Current                   | 14,4V/6,1A E-Boost,<br>14,4/1,2A R112 |
| EMC Approval              | R10                                   |
| ECE Approval              | R112                                  |
| Dimensions (LxHxW)        | 410 x 73 x 105 mm                     |
| Warranty                  | 5 Year                                |
| IP rating                 | IP67                                  |
| House material            | Aluminum                              |
| Light source              | LED                                   |
| LED quantity              | 8st                                   |
| Weight (kg)               | 2.100000                              |