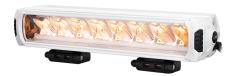

## LAZER TRIPLE-R 1000P 88W GEN2 WHITE

Art.no: 12-00010013

The iconic Triple-R range, upgraded in 2020/21, delivers exceptional, long-range auxiliary LED automotive lighting. Initially developed for the uncompromising requirements of professional track and rally motorsport, the range has evolved to become a firm favourite across the passenger car, 4x4, light commercial, and heavy truck market, both on and off-road. Recent additions to the Triple-R range boast innovative features and functionality, including patent-pending technology never seen before in an auxiliary LED light bar. Here featured with a white spray coated aluminium housing.