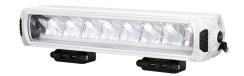

## LAZER TRIPLE-R 1000P 88W GEN2 WHITE

Art.no: 12-00010013

The iconic Triple-R range, upgraded in 2020/21, delivers exceptional, long-range auxiliary LED automotive lighting. Initially developed for the uncompromising requirements of professional track and rally motorsport, the range has evolved to become a firm favourite across the passenger car, 4x4, light commercial, and heavy truck market, both on and off-road. Recent additions to the Triple-R range boast innovative features and functionality, including patent-pending technology never seen before in an auxiliary LED light bar. Here featured with a white spray coated aluminium housing.