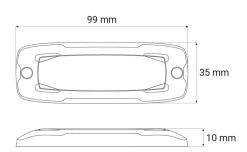

## **Technical information**

| Brand              | Juluen          |
|--------------------|-----------------|
| Voltage            | 12/24V          |
| Effect             | 10,6W           |
| Current            | 0,44 A, 24V     |
| Connection         | Outgoing cable  |
| Cable Length       | 30 cm           |
| IP rating          | IP68            |
| ECE Approval       | R65klass1XA1    |
| EMC Approval       | R10             |
| Lens color         | Clear lenses    |
| House material     | Aluminum        |
| Dimensions (LxHxW) | 99 x 35 x 10 mm |
| Warranty           | 5 Year          |
| Flash patterns     | 16 st           |
| LED quantity       | 6 st            |
| Hood material      | Polycarbonate   |
| Rows               | Single row      |
| Weight (kg)        | 0.100000        |