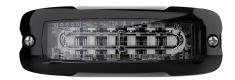

## **XT6 WARNING LIGHT R65**

Art.no: 14-XT6E-Y

XT6 is a directional warning light with 6 LED's and a slim design. Several units can be synchronized and the lights have 16 different flash patterns to choose from, where one is approved according to ECE R65 class 1/XA1. Has a short outgoing cable. XT6 is also available with blue warning light.