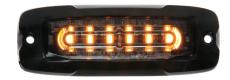

## **XT6 WARNING LIGHT R65**

Art.no: 14-XT6E-Y

XT6 is a directional warning light with 6 LED's and a slim design. Several units can be synchronized and the lights have 16 different flash patterns to choose from, where one is approved according to ECE R65 class 1/XA1. Has a short outgoing cable. XT6 is also available with blue warning light.