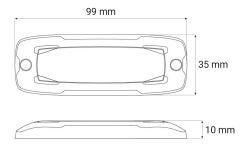

## **Technical information**

| Brand              | Juluen          |
|--------------------|-----------------|
| Voltage            | 12/24V          |
| Effect             | 10,6W           |
| Current            | 0,44A, 24V      |
| Connection         | ADR cable       |
| Cable Length       | 3 m             |
| IP rating          | IP68            |
| ECE Approval       | R65klass1XA1    |
| EMC Approval       | R10             |
| Lens color         | Clear lenses    |
| House material     | Aluminum        |
| Dimensions (LxHxW) | 99 x 35 x 10 mm |
| Warranty           | 5 Year          |
| Flash patterns     | 16 st           |
| LED quantity       | 6 st            |
| Hood material      | Polycarbonate   |
| Rows               | Single row      |
| Weight (kg)        | 0.300000        |