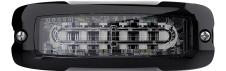

## **XT6 WARNING LIGHT 3M ARD R65**

Art.no: 14-XT6E-Y3

XT6 is a directional warning light with 6 LED's and a slim design. Several units can be synchronized and the lights have 16 different flash patterns to choose from, where one is approved according to ECE R65 class 1/XA1. Has a 3 meter outgoing cable. XT6 is also available with blue warning light.