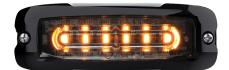

## **XT6 WARNING LIGHT 3M ARD R65**

Art.no: 14-XT6E-Y3

XT6 is a directional warning light with 6 LED's and a slim design. Several units can be synchronized and the lights have 16 different flash patterns to choose from, where one is approved according to ECE R65 class 1/XA1. Has a 3 meter outgoing cable. XT6 is also available with blue warning light.