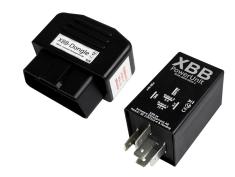

## **XBB DONGLE & POWERUNIT**

Art.no: 16-XBBDONG

One of the simplest and fastest ways to install vehicle lighting. Wireless communication via Bluetooth 5 to minimize cable routing. User-friendly installation done with a smartphone and completed in just a few minutes. Works with both Android & iOS. No need to search for CAN-bus cables in the engine compartment or cabin as the connection is made through the car's OBD port. No impact on the car's electrical system, avoiding error codes. To find your car model, visit: https://www.xbb.se/xbbTable/bilmodeller.php.