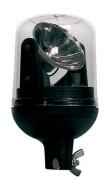

## **REMOTE CONTROLLED SEARCHLIGHT 24V, DIN MOUNT**

Art.no: 15-45015

A remote controlled searchlight. The wireless remote can be used to change the direction of the light without you having to move yourself. The remote's range is up to 50 m and uses radio frequency 433,92 MHz. The searchlight can turn 360° horizontally and about 260° vertically.

## **Technical information**

| Brand                 | Sirena            |
|-----------------------|-------------------|
| Voltage               | 24V               |
| Dimensions (LxHxW)    | D 165, H 250 mm   |
| House material        | Plastic           |
| Beam pattern          | High beam pattern |
| Lens color            | Clear lenses      |
| Warranty              | 1 Year            |
| Light source          | Halogen           |
| Temperature range     | -30 +50           |
| Quantity in B-package | 1 st              |
| Weight (kg)           | 1.400000          |