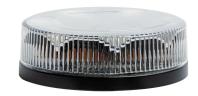

## **B23 BEACON SURFACE MOUNT**

Art.no: 14-23213

B23 is a surface mount rotational warning beacon with flashing light pattern. Approved according to ECE R65 class 1/TA1. The beacon has a low and aerodynamic profile with aluminum base. Suitable for all vehicles that require a vibrational resistance light with powerful warning effect. B23 has 12 different flash patterns to choose from.