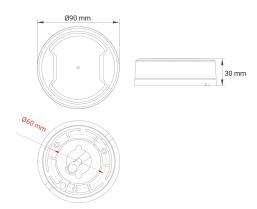

## **Technical information**

| Brand              | Juluen                |
|--------------------|-----------------------|
| Voltage            | 12/24V                |
| Effect             | 30W                   |
| Current            | 1.25A/12V; 1.25A/24V  |
| Connection         | Outgoing cable        |
| Cable Length       | 40 cm                 |
| IP rating          | IPX7                  |
| ECE Approval       | R65klass1TA1          |
| EMC Approval       | R10                   |
| Dimensions (LxHxW) | 30 mm hög             |
| Diameter           | 90 mm                 |
| Montering          | Plane mounting        |
| Light pattern      | Flash                 |
| Light source       | LED                   |
| Warranty           | 5 Year                |
| CC measurement     | 60 mm                 |
| Drifttemperatur    | -30 till +75 grader C |
| Weight (kg)        | 0.900000              |