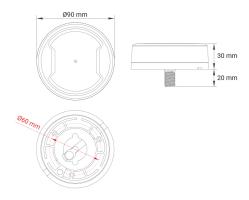

## **Technical information**

| Brand          | Juluen                |
|----------------|-----------------------|
| Voltage        | 12/24V                |
| Effect         | 30W                   |
| Current        | 1.25A/12V ; 1.25A/24V |
| IP rating      | IPX7                  |
| ECE Approval   | R65klass1TA1          |
| EMC Approval   | R10                   |
| Diameter       | 90 mm                 |
| Montering      | Rod mounting          |
| Light pattern  | Flash                 |
| Warranty       | 5 Year                |
| Synkronisering | -30 till +65 grader C |
| Weight (kg)    | 0.900000              |