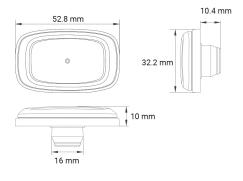

## **Technical information**

| Brand              | Juluen                 |
|--------------------|------------------------|
| Voltage            | 12/24V                 |
| Effect             | 4,5 W                  |
| Current            | 0,375A/12V; 0,188A/24V |
| Connection         | Outgoing cable         |
| Cable Length       | 26,5 cm                |
| IP rating          | IPX7                   |
| ECE Approval       | R65klass1XA1           |
| EMC Approval       | R10                    |
| Color of the light | Orange                 |
| Lens color         | Clear lenses           |
| Dimensions (LxHxW) | 52,8 x 32,2 x 10,4 mm  |
| Montering          | Plane mounting         |
| Warranty           | 5 Year                 |
| LED quantity       | 4                      |
| Weight (kg)        | 0.060000               |