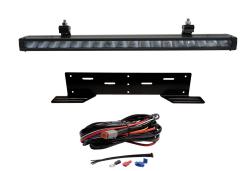

## **LED BAR KIT 21151 BRACKET & HARNESS**

Art.no: 34-21151

LED bar kit including Styx light bar with position light, bracket and cable harness. Styx is a thin LED light bar with smokey lens and position light, 90W. Styx is approved according to ECE R112 and lights with 1 lux line at 450 meters. The position light is either an ECE R7 approved white light or an amber styling light. Housing made of aluminum. The bar fits perfect below or above the license plate or recessed in the vehicle grille.

| Brand                     | HBA                 |
|---------------------------|---------------------|
| Illuminated with 1 lux on | 450 meter           |
| Effective lumens          | 4690                |
| Raw lumens                | 7560                |
| E-mark Reference          | 37,5                |
| Voltage                   | 10-30V              |
| Effect                    | 90W                 |
| Current                   | 4,8A/12V, 2,08A/24V |
| EMC Approval              | R10                 |
| ECE Approval              | R7, R112            |
| Dimensions (LxHxW)        | 526 x 32,5 x 79 mm  |
| Warranty                  | 3 Year              |
| Connection                | 4-pin DT connector  |
| IP rating                 | IP67                |
| House material            | Aluminum            |
| Light source              | LED                 |
| LED quantity              | 18st                |
| LED output                | 5W                  |
| Weight (kg)               | 2.500000            |