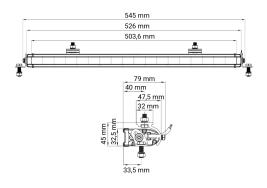

| Brand                     | HBA                 |
|---------------------------|---------------------|
| Illuminated with 1 lux on | 450 meter           |
| Effective lumens          | 4690                |
| Raw lumens                | 7560                |
| E-mark Reference          | 37,5                |
| Voltage                   | 10-30V              |
| Effect                    | 90W                 |
| Current                   | 4,8A/12V, 2,08A/24V |
| EMC Approval              | R10                 |
| ECE Approval              | R7, R112            |
| Dimensions (LxHxW)        | 526 x 32,5 x 79 mm  |
| Warranty                  | 3 Year              |
| Connection                | 4-pin DT connector  |
| IP rating                 | IP67                |
| House material            | Aluminum            |
| Light source              | LED                 |
| LED quantity              | 18st                |
| LED output                | 5W                  |
| Weight (kg)               | 2.500000            |