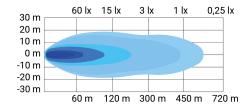

## **LED BAR KIT 21151 BRACKET & HARNESS**

Art.no: 34-21151

LED bar kit including Styx light bar with position light, bracket and cable harness. Styx is a thin LED light bar with smokey lens and position light, 90W. Styx is approved according to ECE R112 and lights with 1 lux line at 450 meters. The position light is either an ECE R7 approved white light or an amber styling light. Housing made of aluminum. The bar fits perfect below or above the license plate or recessed in the vehicle grille.

| Brand                     | HBA                 |
|---------------------------|---------------------|
| Illuminated with 1 lux on | 450 meter           |
| Effective lumens          | 4690                |
| Raw lumens                | 7560                |
| E-mark Reference          | 37,5                |
| Voltage                   | 10-30V              |
| Effect                    | 90W                 |
| Current                   | 4,8A/12V, 2,08A/24V |
| EMC Approval              | R10                 |
| ECE Approval              | R7, R112            |
| Dimensions (LxHxW)        | 526 x 32,5 x 79 mm  |
| Warranty                  | 3 Year              |
| Connection                | 4-pin DT connector  |
| IP rating                 | IP67                |
| House material            | Aluminum            |
| Light source              | LED                 |
| LED quantity              | 18st                |
| LED output                | 5W                  |
| Weight (kg)               | 2.500000            |