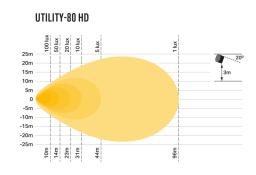

## **LAZER WORK LAMP UTILITY80 HD 80W**

Art.no: 18-00085

Utility80 HD, Heavy Duty, is a performance work light providing 8940 lumen, 80W. The lamp is designed and produced to fulfil the market's highest requirements. Utility80 HD has four top notch diodes at 20W each. Utility80 HD has new and redesigned lens optics which provides a greater light output over a bigger area compared to earlier Utility models.