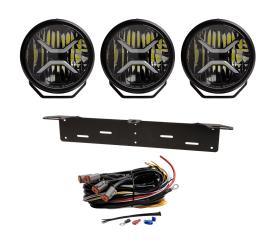

## **AUXILIARY LIGHT LUPUS 3PCS BRACKET**

Art.no: 34-3038

An auxiliary light kit including 3pcs of Lupus 9", 120W each. This kit provides for exceptional light combining both length and width. Lupus is a round 9" auxiliary light with a beam pattern that combines both length and width, 120W. One Lupus lights with 1 lux line at 575 meters in E-boost mode. The lamp has a white position light approved according to ECE R7 and an amber styling light. The position light is dynamic. Aluminum housing and a solid bracket.