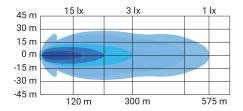

## **AUXILIARY LIGHT LUPUS 3PCS BRACKET**

Art.no: 34-3038

An auxiliary light kit including 3pcs of Lupus 9", 120W each. This kit provides for exceptional light combining both length and width. Lupus is a round 9" auxiliary light with a beam pattern that combines both length and width, 120W. One Lupus lights with 1 lux line at 575 meters in E-boost mode. The lamp has a white position light approved according to ECE R7 and an amber styling light. The position light is dynamic. Aluminum housing and a solid bracket.

## **Technical information**

| Brand                     | НВА                   |
|---------------------------|-----------------------|
| Illuminated with 1 lux on | 1st 575 meter         |
| Effective lumens          | 1st 6700              |
| Raw lumens                | 1st 11000             |
| E-mark Reference          | 20                    |
| Voltage                   | 12/24V                |
| Effect                    | 1 st 120W             |
| Current                   | 1st 12V/11A, 24V/4,6A |
| EMC Approval              | R10                   |
| ECE Approval              | R148, R149            |
| Dimensions (LxHxW)        | 220 x 236 x 80 mm     |
| Warranty                  | 3 Year                |
| Connection                | 4-pin DT connector    |
| IP rating                 | IP69K                 |
| House material            | Aluminum              |
| Light source              | LED                   |
| Bracket material          | Stainless steel       |
| Weight (kg)               | 7.000000              |