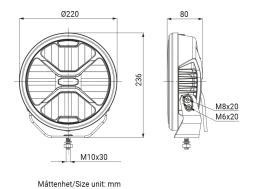

## **Technical information**

| Brand                     | НВА                   |
|---------------------------|-----------------------|
| Illuminated with 1 lux on | 1st 575 meter         |
| Effective lumens          | 1st 6700              |
| Raw lumens                | 1st 11000             |
| E-mark Reference          | 20                    |
| Voltage                   | 12/24V                |
| Effect                    | 1 st 120W             |
| Current                   | 1st 12V/11A, 24V/4,6A |
| EMC Approval              | R10                   |
| ECE Approval              | R148, R149            |
| Dimensions (LxHxW)        | 220 x 236 x 80 mm     |
| Warranty                  | 3 Year                |
| Connection                | 4-pin DT connector    |
| IP rating                 | IP69K                 |
| House material            | Aluminum              |
| Light source              | LED                   |
| Bracket material          | Stainless steel       |
| Weight (kg)               | 7.000000              |