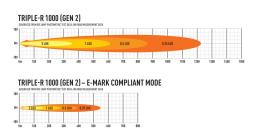

## **EXTRALJUSPAKET VOLVO FL/FE SOLSK TR1000P**

Art.no: 34-1000PFLFE

An auxiliary light package for mounting on the original sun visor of Volvo FL and FE. The installation requires no modifications to the sun visor, as the existing mounting points are used, ensuring a quick and smooth setup. The package includes two Lazer Triple-R 1000 auxiliary light bars with position lights and brackets. The Lazer Triple-R 1000 provides excellent illumination with a power output of 88W per unit. Each light delivers 1 lux at 612 meters.

## **Technical information**

| Brand                     | Lazer                                     |
|---------------------------|-------------------------------------------|
| Illuminated with 1 lux on | 1 lampa: 612m E-Boost,<br>274m R112       |
| Effective lumens          | 2 x 9240 E-Boost, 1848 R112               |
| Voltage                   | 10-32V                                    |
| Effect                    | 2 x 88W E-Boost, 17,6W<br>R112            |
| Current                   | 2 x 14,4V/6,1A E-Boost,<br>14,4/1,2A R112 |
| EMC Approval              | R10                                       |
| ECE Approval              | R7, R112                                  |
| Connection                | Cable with Super Seal connector           |
| IP rating                 | IP67                                      |
| House material            | Aluminum                                  |
| Light source              | LED                                       |
| LED quantity              | 2 x 8st                                   |
| Weight (kg)               | 3.000000                                  |