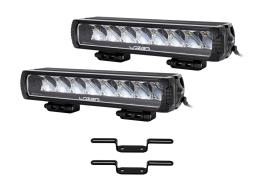

## **EXTRALJUSPAKET VOLVO FL/FE SOLSK TR1000P**

Art.no: 34-1000PFLFE

An auxiliary light package for mounting on the original sun visor of Volvo FL and FE. The installation requires no modifications to the sun visor, as the existing mounting points are used, ensuring a quick and smooth setup. The package includes two Lazer Triple-R 1000 auxiliary light bars with position lights and brackets. The Lazer Triple-R 1000 provides excellent illumination with a power output of 88W per unit. Each light delivers 1 lux at 612 meters.