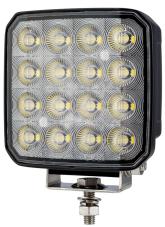

## **WORK LIGHT NIX 58W 6700LM**

Art.no: 18-2100

Nix is a work light with innovative lens technology that provides an even and wide distribution of light. With an impressive 6700 actual lumens and a power consumption of only 58W, Nix delivers a strong light suitable for a variety of vehicles and work situations. It comes with an outgoing DT connector for smooth and secure connection.