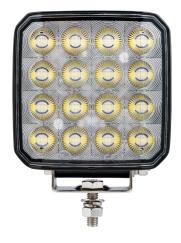

## **WORK LIGHT NIX 58W 6700LM**

Art.no: 18-2100

Nix is a work light with innovative lens technology that provides an even and wide distribution of light. With an impressive 6700 actual lumens and a power consumption of only 58W, Nix delivers a strong light suitable for a variety of vehicles and work situations. It comes with an outgoing DT connector for smooth and secure connection.