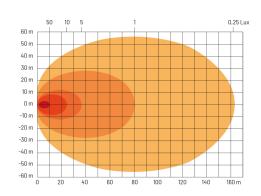

## **WORK LIGHT NIX 58W 6700LM**

Art.no: 18-2100

Nix is a work light with innovative lens technology that provides an even and wide distribution of light. With an impressive 6700 actual lumens and a power consumption of only 58W, Nix delivers a strong light suitable for a variety of vehicles and work situations. It comes with an outgoing DT connector for smooth and secure connection.

## **Technical information**

| Brand              | Refinity                      |
|--------------------|-------------------------------|
| Voltage            | 10-30V                        |
| Effect             | 56W                           |
| Current            | 12V/4,17A, 24V/2,08A          |
| Raw lumens         | 9120                          |
| Effective lumens   | 6700                          |
| Connection         | Cable with 2-pin DT connector |
| IP rating          | IP69K                         |
| EMC Approval       | CISPR253                      |
| Dimensions (LxHxW) | 100 x 115,5 x 40 mm           |
| House material     | Aluminum                      |
| Warranty           | 5 Year                        |
| Light source       | LED                           |
| Bracket material   | Stainless steel               |
| Weight (kg)        | 0.400000                      |