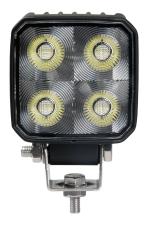

## **WORK LIGHT NIX 30W 3800LM**

Art.no: 18-2118

Nix is a work light with innovative lens technology that provides an even and wide distribution of light. With an impressive 3800 actual lumens and a power consumption of only 30W, Nix delivers a strong light suitable for a variety of vehicles and work situations. Nix is compact in size without compromising on brightness. It comes with an outgoing DT connector for smooth and secure connection.

## **Technical information**

| Brand              | Refinity                      |
|--------------------|-------------------------------|
| Voltage            | 10-30V                        |
| Effect             | 30W                           |
| Current            | 12V/2,33A, 24V/1,17A          |
| Raw lumens         | 4560                          |
| Effective lumens   | 3800                          |
| Connection         | Cable with 2-pin DT connector |
| IP rating          | IP6K9K                        |
| ECE Approval       | R23, R148                     |
| EMC Approval       | CISPR253                      |
| Dimensions (LxHxW) | 76 X 76 X 40 mm               |
| House material     | Aluminum                      |
| Beam pattern       | Wide Flood                    |
| Warranty           | 5 Year                        |
| Light source       | LED                           |
| Bracket material   | Stainless steel               |
| Weight (kg)        | 0.300000                      |