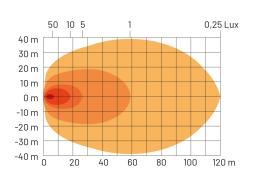

## **Technical information**

| Brand              | Refinity                      |
|--------------------|-------------------------------|
| Voltage            | 10-30V                        |
| Effect             | 30W                           |
| Current            | 12V/2,33A, 24V/1,17A          |
| Raw lumens         | 4560                          |
| Effective lumens   | 3800                          |
| Connection         | Cable with 2-pin DT connector |
| IP rating          | IP6K9K                        |
| ECE Approval       | R23, R148                     |
| EMC Approval       | CISPR253                      |
| Dimensions (LxHxW) | 76 X 76 X 40 mm               |
| House material     | Aluminum                      |
| Beam pattern       | Wide Flood                    |
| Warranty           | 5 Year                        |
| Light source       | LED                           |
| Bracket material   | Stainless steel               |
| Weight (kg)        | 0.300000                      |