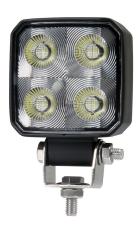

## **WORK LIGHT NIX 30W 3800LM**

Art.no: 18-2118

Nix is a work light with innovative lens technology that provides an even and wide distribution of light. With an impressive 3800 actual lumens and a power consumption of only 30W, Nix delivers a strong light suitable for a variety of vehicles and work situations. Nix is compact in size without compromising on brightness. It comes with an outgoing DT connector for smooth and secure connection.

## **Technical information**

| Brand              | Refinity                      |
|--------------------|-------------------------------|
| Voltage            | 10-30V                        |
| Effect             | 30W                           |
| Current            | 12V/2,33A, 24V/1,17A          |
| Raw lumens         | 4560                          |
| Effective lumens   | 3800                          |
| Connection         | Cable with 2-pin DT connector |
| IP rating          | IP6K9K                        |
| ECE Approval       | R23, R148                     |
| EMC Approval       | CISPR253                      |
| Dimensions (LxHxW) | 76 X 76 X 40 mm               |
| House material     | Aluminum                      |
| Beam pattern       | Wide Flood                    |
| Warranty           | 5 Year                        |
| Light source       | LED                           |
| Bracket material   | Stainless steel               |
| Weight (kg)        | 0.300000                      |