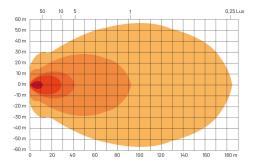

## **Technical information**

| Brand              | Refinity                      |
|--------------------|-------------------------------|
| Voltage            | 10-30V                        |
| Effect             | 68W                           |
| Current            | 12V/5,00A, 24V/2,51A          |
| Raw lumens         | 10620                         |
| Effective lumens   | 6500                          |
| Connection         | Cable with 2-pin DT connector |
| IP rating          | IP69K                         |
| EMC Approval       | CISPR253                      |
| Dimensions (LxHxW) | 100 x 100 x 40 mm             |
| House material     | Aluminum                      |
| Beam pattern       | Wide Flood                    |
| Warranty           | 5 Year                        |
| Light source       | LED                           |
| Bracket material   | Stainless steel               |
| Weight (kg)        | 0.400000                      |