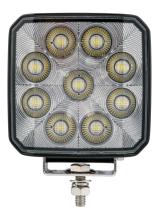

## WORK LIGHT NIX 68W 6500LM

Art.no: 18-2123

Nix is a work light with innovative lens technology that provides an even and wide distribution of light. With an impressive 6500 actual lumens and a power consumption of 68W, Nix delivers a strong light suitable for a variety of vehicles and work situations. It comes with an outgoing DT connector for smooth and secure connection.