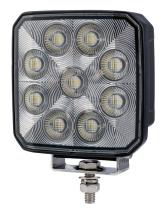

## WORK LIGHT NIX 68W 6500LM

Art.no: 18-2123

Nix is a work light with innovative lens technology that provides an even and wide distribution of light. With an impressive 6500 actual lumens and a power consumption of 68W, Nix delivers a strong light suitable for a variety of vehicles and work situations. It comes with an outgoing DT connector for smooth and secure connection.