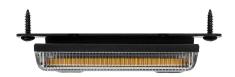

## **WORK LIGHT SLIM 34W 1384LM**

Art.no: 18-11823

Work light Slim has a slim and flat design that is ideal for mounting in narrow and confined spaces. With a power of 34W and a brightness of 1384 actual lumens, this lamp offers good work lighting for various applications. Its aluminum housing and lens of impact-resistant polycarbonate ensure the durability and resilience of the lamp, even when mounted in exposed environments. It comes with an outgoing cable for easy and secure connection.