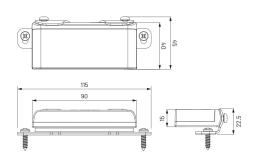

## **Technical information**

| Brand              | Refinity             |
|--------------------|----------------------|
| Voltage            | 10-30V               |
| Effect             | 34W                  |
| Current            | 12V/1,55A, 24V/0,87A |
| Raw lumens         | 2900                 |
| Effective lumens   | 1384                 |
| Connection         | Cable with open end  |
| Cable Length       | 50 cm                |
| IP rating          | IP67                 |
| ECE Approval       | R148                 |
| EMC Approval       | R10                  |
| Dimensions (LxHxW) | 90 x 15 x 43 mm      |
| House material     | Aluminum             |
| Warranty           | 5 Year               |
| Light source       | LED                  |
| Weight (kg)        | 0.200000             |