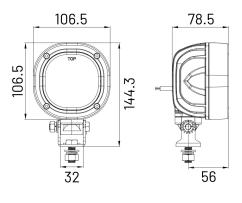

## **Technical information**

| Brand              | Refinity                |
|--------------------|-------------------------|
| Voltage            | 10-30V                  |
| Effect             | 30W                     |
| Current            | 12V/2.5A, 24V/1.25A     |
| Raw lumens         | 5850                    |
| Effective lumens   | 3000                    |
| Färgtemperatur     | 6000 K                  |
| Connection         | 2-pin DT connector      |
| IP rating          | IP68                    |
| ECE Approval       | R148                    |
| EMC Approval       | CISPR255                |
| Dimensions (LxHxW) | 106.5 x 144.3 x 78.5 mm |
| House material     | Aluminum                |
| Warranty           | 5 Year                  |
| Light source       | LED                     |
| Bracket material   | Stainless steel         |
| Weight (kg)        | 0.690000                |