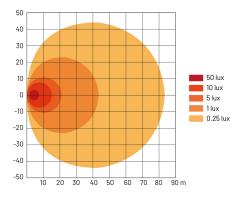

## WORK/REVERSE LIGHT TERRA 3000LM R148

Art.no: 18-2165A

Terra is a series of heavy-duty work lights designed to meet the high demands placed on HD lighting in tough environments. This model provides 3000 actual lumens and 30W of power. It is approved as a reverse light according to ECE R148/R23 and features an asymmetric light pattern that reduces glare compared to traditional work lights. The light is equipped with a DT connector and meets the highest EMC requirements according to CISPR 25 class 5.