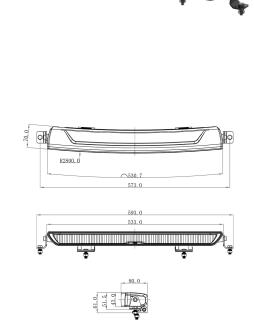

## **Technical information**

| Brand                     | OZZ                                 |
|---------------------------|-------------------------------------|
| Illuminated with 1 lux on | 590m E-Boost, 480m R112             |
| Effective lumens          | 7000                                |
| Raw lumens                | 11200                               |
| Voltage                   | 10-32V                              |
| Effect                    | 140W                                |
| Current                   | 12V/8,14A, 24V/4,45A                |
| EMC Approval              | R10                                 |
| ECE Approval              | R112, R149                          |
| Dimensions (LxHxW)        | 533 x 43 x 80 mm                    |
| Warranty                  | 3 Year                              |
| Färgtemperatur            | 5000 K                              |
| Connection                | Short cable with 3-pin DT connector |
| IP rating                 | IP68                                |
| House material            | Aluminum                            |
| Light source              | LED                                 |
| Weight (kg)               | 1.300000                            |