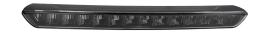

## **OZZ LED BAR 20" BLACK**

Art.no: 12-8202

The OZZ XB1 20" offers more than just outstanding innovation and aesthetics. It delivers 7,000 actual lumens and reaches 1 lux at 590 meters. The Driving Beam light pattern provides the best of both worlds with both wide and long-range illumination, ensuring optimal visibility on the road. With a color temperature of 5000 K, you can count on comfortable lighting in all conditions – from the darkest nights to snow-covered roads.