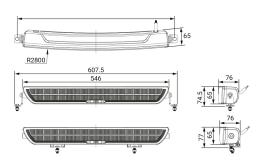

| Brand                     | OZZ                     |
|---------------------------|-------------------------|
| Illuminated with 1 lux on | 620m E-Boost, 480m R112 |
| Effective lumens          | 9900                    |
| Raw lumens                | 18020                   |
| E-mark Reference          | 50                      |
| Voltage                   | 10-32V                  |
| Effect                    | 170W                    |
| Current                   | 12V/5,00A, 24V/2,51A    |
| EMC Approval              | R10                     |
| ECE Approval              | R148, R149              |
| Dimensions (LxHxW)        | 546 x 65 x 76 mm        |
| Warranty                  | 3 Year                  |
| Färgtemperatur            | 5000 K                  |
| Connection                | 4-pin DT connector      |
| IP rating                 | IP68                    |
| House material            | Aluminum                |