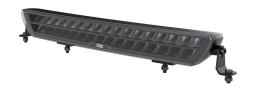

## **OZZ LED BAR 20" DOUBLE**

Art.no: 12-8209

Experience the power of light with the OZZ DRB1 – a dual-row light bar designed for outstanding performance and durability. The dynamic position light in white and yellow creates an impressive visual effect, giving your vehicle a unique character.

OZZ DRB1 offers more than just powerful lighting and sleek design. With 34 diodes, the bar delivers 9,900 lumens in boost mode and 8,070 lumens in R112 mode, providing a reach of up to 600 meters at 1 lux.

With a rugged construction and IP68/IP69K rating, the OZZ DRB1 is built to withstand the toughest conditions. The light bar is E-approved according to ECE R112 and meets the EMC standard of ECE R10 – a reliable LED light bar that combines high quality with impressive performance!