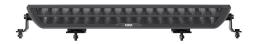

## **OZZ LED BAR 20" DOUBLE**

Art.no: 12-8209

Experience the power of light with the OZZ DRB1 – a dual-row light bar designed for outstanding performance and durability. The dynamic position light in white and yellow creates an impressive visual effect, giving your vehicle a unique character.

OZZ DRB1 offers more than just powerful lighting and sleek design. With 34 diodes, the bar delivers 9,900 lumens in boost mode and 8,070 lumens in R112 mode, providing a reach of up to 600 meters at 1 lux.

With a rugged construction and IP68/IP69K rating, the OZZ DRB1 is built to withstand the toughest conditions. The light bar is E-approved according to ECE R112 and meets the EMC standard of ECE R10 – a reliable LED light bar that combines high quality with impressive performance!