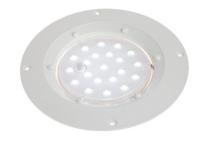

## INTERIOR LIGHT WITH MOTION DETECTOR INTERIOR LIGHT LED MOTION DETECTOR 12/24V

Art.no: 12-22777CKP-R

Interior light with built-in motion detector. Detects motion through a PIR-sensor, and stays active for 3 minutes. The recessed lamp is only 3,2 mm thick. The model can synchronize with 5 interior lights without motion detector. The maximum distance apart should not exceed 7 meters. The interior light has a white plastic rim that is fastened with four screws. Has an 18 cm outgoing cable.