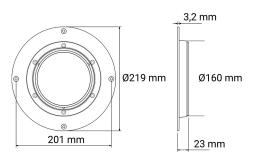

## INTERIOR LIGHT WITH MOTION DETECTOR INTERIOR LIGHT LED MOTION DETECTOR 12/24V

Art.no: 12-22777CKP-R

Interior light with built-in motion detector. Detects motion through a PIR-sensor, and stays active for 3 minutes. The recessed lamp is only 3,2 mm thick. The model can synchronize with 5 interior lights without motion detector. The maximum distance apart should not exceed 7 meters. The interior light has a white plastic rim that is fastened with four screws. Has an 18 cm outgoing cable.

## **Technical information**

| Voltage               | 12/24V               |
|-----------------------|----------------------|
| Current               | 12V/0,48A, 24V/0,26A |
| Raw lumens            | 1397                 |
| Effective lumens      | 704                  |
| Connection            | Outgoing cable       |
| Cable Length          | 18 cm                |
| IP rating             | IP67                 |
| EMC Approval          | R10                  |
| Dimensions (LxHxW)    | Ø219 x 3,2 mm        |
| Warranty              | 3 Year               |
| LED quantity          | 21                   |
| Quantity in B-package | 20                   |
| Weight (kg)           | 0.310000             |