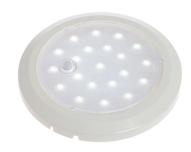

## **INTERIOR LIGHT W MOTION SENSOR SURFACE**

Art.no: 12-22777CKP-S

Interior light with built-in motion sensor. The interior light detects motion through a PIR-sensor, lights up and stays active for 3 minutes and then deactivates itself. Choose between surface or recessed mount. The recessed lamp is only 3,2 mm thick! Depth is 23 mm and hole diameter ø 160 mm. The interior light has a white plastic rim that is fastened with four screws. To synchronize, install one master lamp with motion detector and attach it to one or several slave lamps without motion detector. Five slave lamps can be installed with one PIR master light and the maximum distance apart should not exceed 7 meters. The lights have a 18 cm outgoing cable harness with three cables: plus, minus/ground and one synchronization cable. If an interior light (slave) is to be used as a stand alone, connect the yellow synchronization cable to the black plus cable, and attach the white cable to minus/ground. The yellow cable does not need to be installed if an interior light (master) is to be used without synchronization. The stand alone variants should be selected if you do not want the PIR functionality.