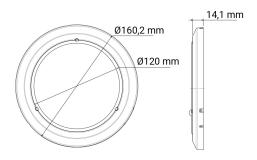

## **INTERIOR LIGHT W MOTION SENSOR SURFACE**

Art.no: 12-22777CKP-S

Interior light with built-in motion sensor. The interior light detects motion through a PIR-sensor, lights up and stays active for 3 minutes and then deactivates itself. Choose between surface or recessed mount. The recessed lamp is only 3,2 mm thick! Depth is 23 mm and hole diameter ø 160 mm. The interior light has a white plastic rim that is fastened with four screws. To synchronize, install one master lamp with motion detector and attach it to one or several slave lamps without motion detector. Five slave lamps can be installed with one PIR master light and the maximum distance apart should not exceed 7 meters. The lights have a 18 cm outgoing cable harness with three cables: plus, minus/ground and one synchronization cable. If an interior light (slave) is to be used as a stand alone, connect the yellow synchronization cable to the black plus cable, and attach the white cable to minus/ground. The yellow cable does not need to be installed if an interior light (master) is to be used without synchronization. The stand alone variants should be selected if you do not want the PIR functionality.

## **Technical information**

| Voltage            | 12/24V               |
|--------------------|----------------------|
| Current            | 12V/0,48A, 24V/0,26A |
| Raw lumens         | 1397                 |
| Effective lumens   | 704                  |
| Färgtemperatur     | 6000 K               |
| Connection         | Outgoing cable       |
| IP rating          | IP67                 |
| EMC Approval       | R10                  |
| Dimensions (LxHxW) | Ø160 x 14 mm         |
| House material     | Plastic              |
| Warranty           | 3 Year               |
| LED quantity       | 21                   |